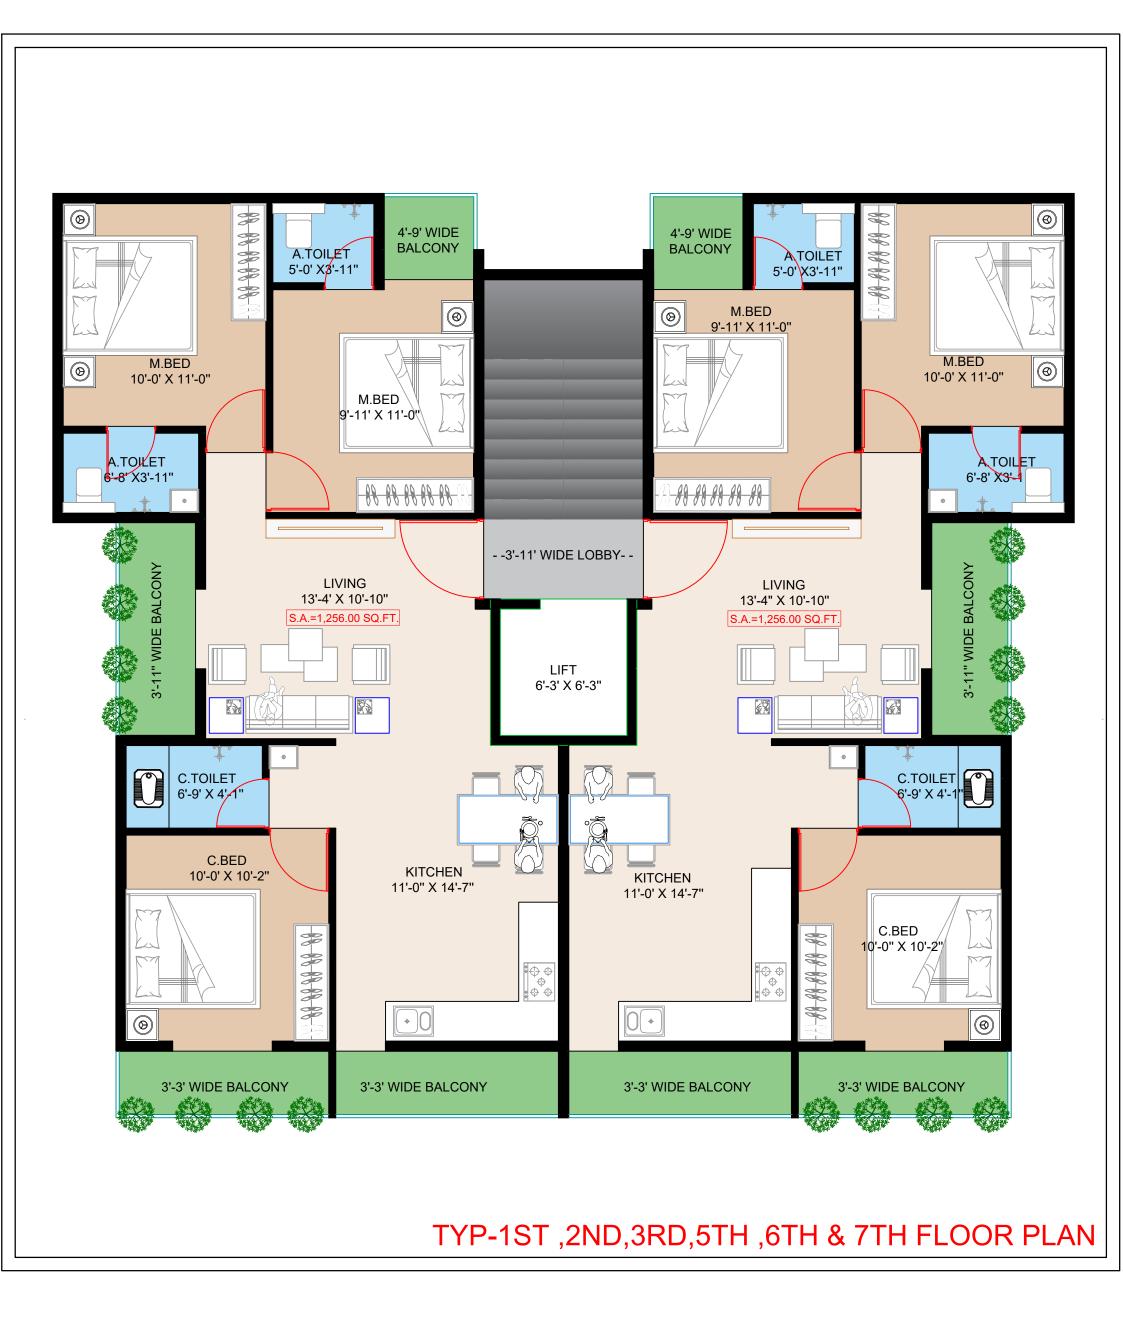

#### PROJECT : RESIDENTIAL BUILDING ON PLOT NO 20

MR. MANOJ SONAR

Ph. +91 7588553705 Email: kapilbuildersnsk@gmail.com

: Kapil L.Thakkaı

|          |            |       | EXISTING RO |         |        | TYP-1ST ,2N                                  | ID,3RD,5TH | H ,6TH & 7TH FLOOR PLAN<br>TOTAL SA =17,623.00 sq.ft              |
|----------|------------|-------|-------------|---------|--------|----------------------------------------------|------------|-------------------------------------------------------------------|
| CLIE     | NT :       |       |             |         |        | PROJECT : RESIDENTIAL BUILDING ON PLOT NO 20 | N          | KAPIL THAKKAR & ASSOCIATES<br>architects & interior designer      |
| DRAWN BY | DATE       | SCALE | DRG.NO.     | REV.NO. | СНК ВҮ |                                              |            | 1ST FLOOR ,BUILDING NO 3,STADIUM COMPLEX ,M.G ROAD, NASHIK-422003 |
| PALLAVI  | 12-10-2023 | N.T.S | A-03        | R-00    | K.T    | MR. MANOJ SONAR                              |            | Ph. +91 7588553705<br>Email: kapilbuildersnsk@gmail.com           |
|          |            |       |             |         |        |                                              | s          | Ar. Kapil L.Thakkar                                               |