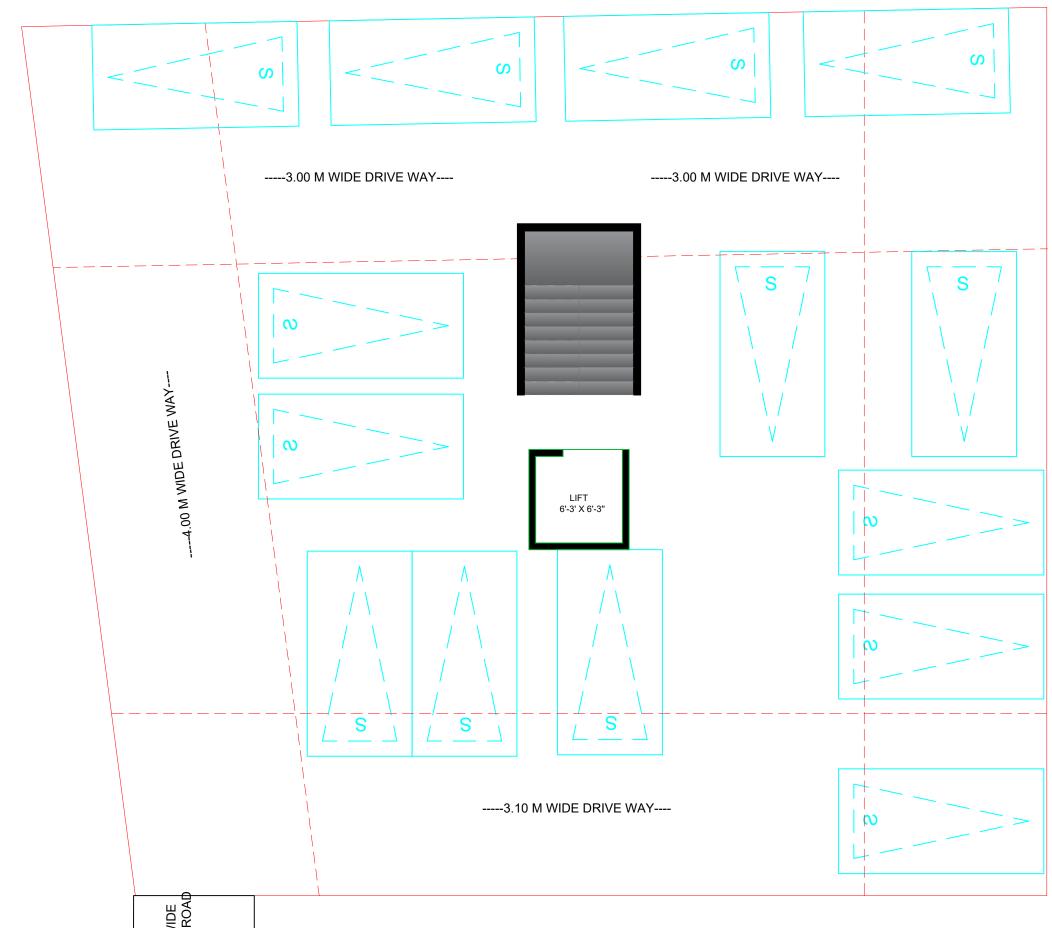

# GROUND FLOOR PLAN

TOTAL SA =17,623.00 sq.ft

KAPIL THAKKAR & ASSOCIATES ARCHITECTS & INTERIOR DESIGNER CONTACT 1ST FLOOR, BUILDING NO 3, STADIUM COMPLEX, M. G. ROAD, NASHIK-422003