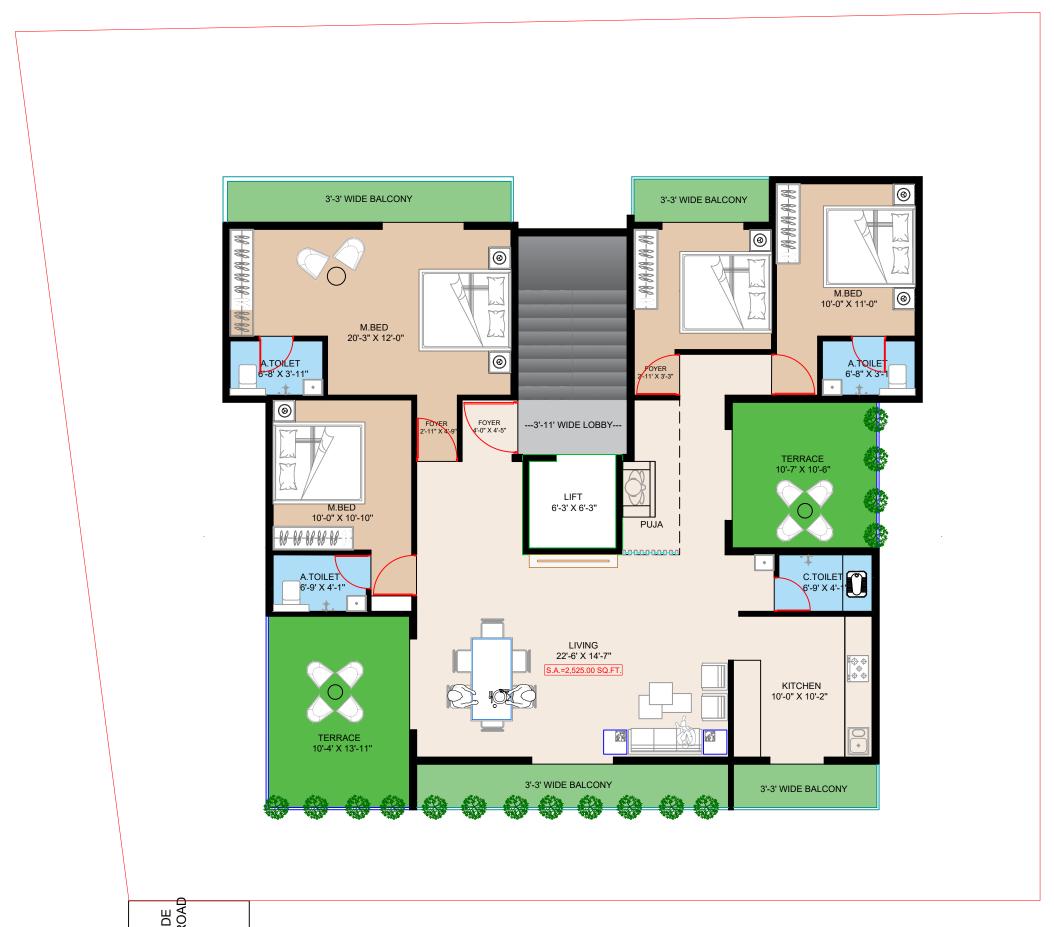

-----------------|
| CLIE     | NT :       |       |             |         |        | PROJECT : RESIDENTIAL BUILDING ON PLOT NO 20 | N          | KAPIL THAKKAR & ASSOCIATES<br>architects & interior designer      |
| DRAWN BY | DATE       | SCALE | DRG.NO.     | REV.NO. | СНК ВҮ |                                              |            | 1ST FLOOR ,BUILDING NO 3,STADIUM COMPLEX ,M.G ROAD, NASHIK-422003 |
| PALLAVI  | 12-10-2023 | N.T.S | A-03        | R-00    | K.T    | MR. MANOJ SONAR                              |            | Ph. +91 7588553705<br>Email: kapilbuildersnsk@gmail.com           |
|          |            |       |             |         |        |                                              | s          | Ar. Kapil L.Thakkar                                               |



## 4TH FLOOR PLAN

TOTAL SA =17,623.00 sq.ft

#### CLIENT :

| DRAWN BY | DATE       | SCALE | DRG.NO. | REV.NO. | СНК ВҮ |
|----------|------------|-------|---------|---------|--------|
| PALLAVI  | 12-10-2023 | N.T.S | A-03    | R-00    | K.T    |

MR. MANOJ SONAR



KAPIL THAKKAR & ASSOCIATES ARCHITECTS & INTERIOR DESIGNER CONTACT 1ST FLOOR ,BUILDING NO 3, STADIUM COMPLEX ,M.G ROAD, NASHIK-422003

Ph. +91 7588553705 Email: kapilbuildersnsk@gmail.com

. Ar. Kapil L.Thakkar





THANK YOU FOR YOUR PATIENCE

REGARDS

AR.KAPIL L . THAKKAR