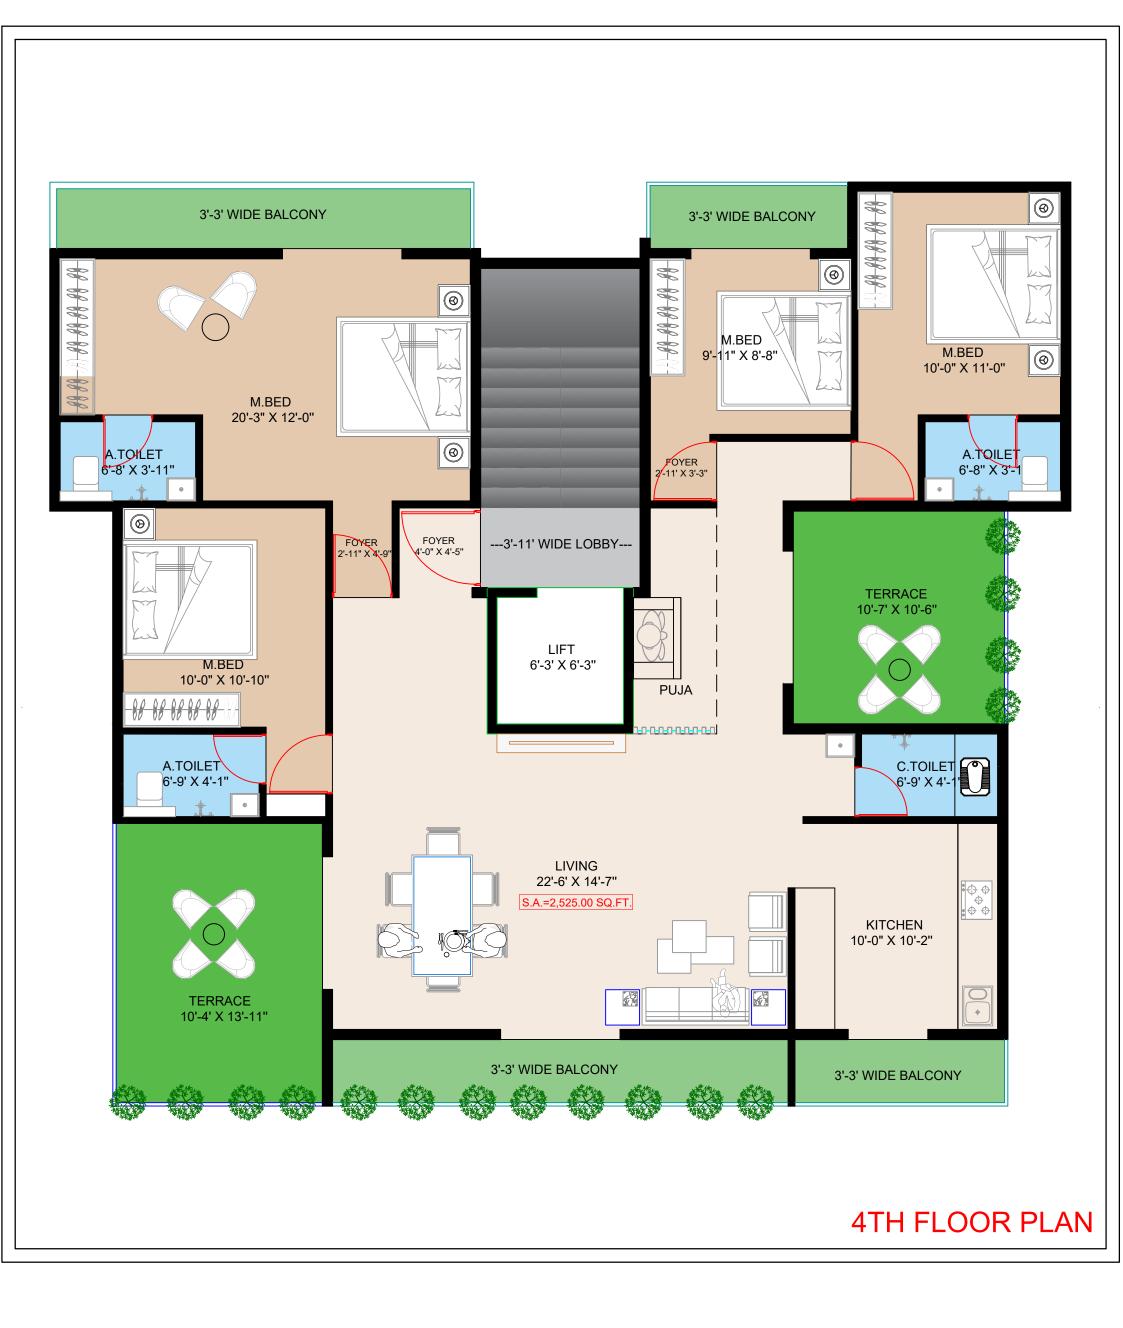

## 4TH FLOOR PLAN

TOTAL SA =17,623.00 sq.ft

#### CLIENT :

| DRAWN BY | DATE       | SCALE | DRG.NO. | REV.NO. | СНК ВҮ |
|----------|------------|-------|---------|---------|--------|
| PALLAVI  | 12-10-2023 | N.T.S | A-03    | R-00    | K.T    |

MR. MANOJ SONAR

KAPIL THAKKAR & ASSOCIATES ARCHITECTS & INTERIOR DESIGNER CONTACT 1ST FLOOR ,BUILDING NO 3, STADIUM COMPLEX ,M.G ROAD, NASHIK-422003

Ph. +91 7588553705 Email: kapilbuildersnsk@gmail.com

. Ar. Kapil L.Thakkar