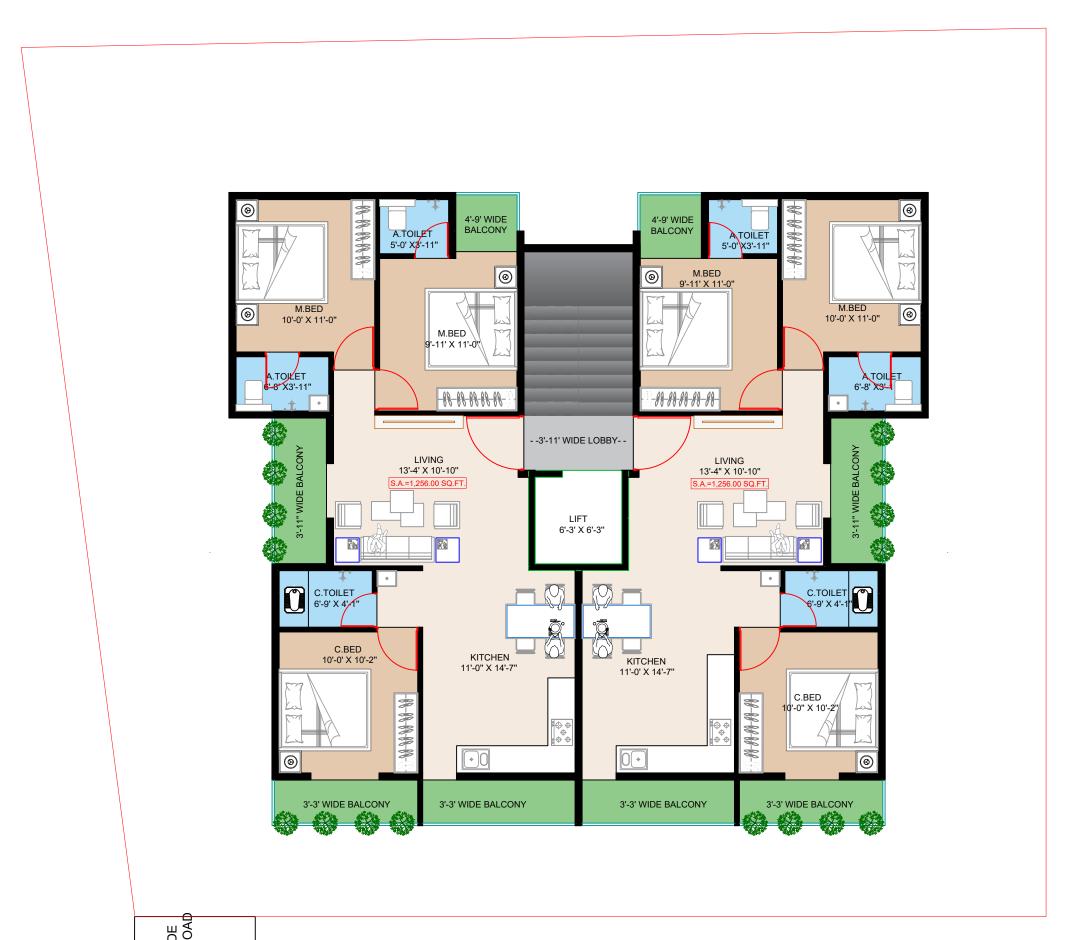

#### PROJECT : RESIDENTIAL BUILDING ON PLOT NO 20

MR. MANOJ SONAR

Ph. +91 7588553705 Email: kapilbuildersnsk@gmail.com

: Kapil L.Thakkaı

|          |            |       | EXISTING RO |         |        | TYP-1ST ,2N                                  | ID,3RD,5TH | H ,6TH & 7TH FLOOR PLAN<br>TOTAL SA =17,623.00 sq.ft              |
|----------|------------|-------|-------------|---------|--------|----------------------------------------------|------------|-------------------------------------------------------------------|
| CLIE     | NT :       |       |             |         |        | PROJECT : RESIDENTIAL BUILDING ON PLOT NO 20 | N          | KAPIL THAKKAR & ASSOCIATES<br>architects & interior designer      |
| DRAWN BY | DATE       | SCALE | DRG.NO.     | REV.NO. | СНК ВҮ |                                              |            | 1ST FLOOR ,BUILDING NO 3,STADIUM COMPLEX ,M.G ROAD, NASHIK-422003 |
| PALLAVI  | 12-10-2023 | N.T.S | A-03        | R-00    | K.T    | MR. MANOJ SONAR                              |            | Ph. +91 7588553705<br>Email: kapilbuildersnsk@gmail.com           |
|          |            |       |             |         |        |                                              | s          | Ar. Kapil L.Thakkar                                               |